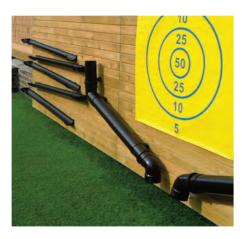

## Gross Motor Skills, Water Trough & Ladder

ring

A robust set of play apparatus, together they enhance and encourage the interaction and play with water. These are available in a range of shapes and sizes and can be tailored to meet any specific requirements.

2 piece Water Trough Standard price: £329 (subject to VAT)
1 piece Water Trough Standard price: £299 (subject to VAT)
5 piece Water Ladder Standard price: £169 (subject to VAT)
3 tube Gross Motor Skills Standard price: £169 (subject to VAT)