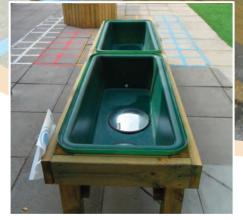

## Gross Motor Skills, Water Trough & Ladder

ring

A robust set of play apparatus, together they enhance and encourage the interaction and play with water. These are available in a range of shapes and sizes and can be tailored to meet any specific requirements.

2 piece Water Trough Standard price: £329 (subject to VAT)
1 piece Water Trough Standard price: £299 (subject to VAT)
5 piece Water Ladder Standard price: £169 (subject to VAT)
3 tube Gross Motor Skills Standard price: £169 (subject to VAT)