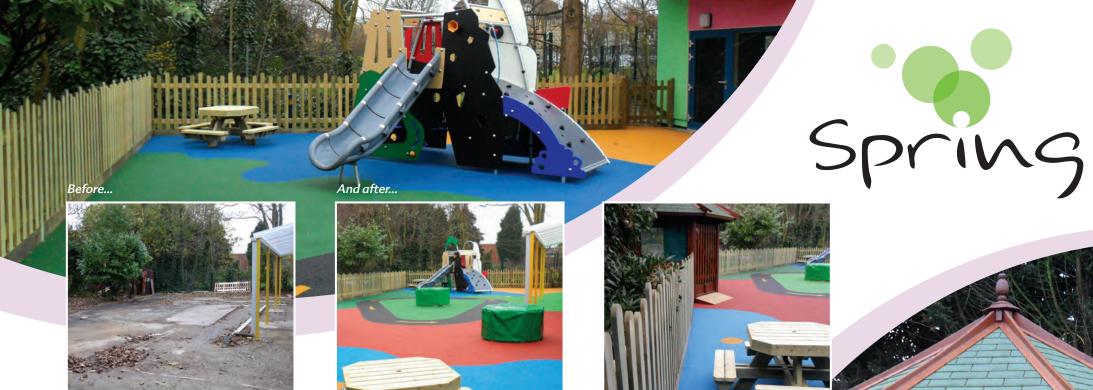

## Adventure Playground

This site was a large neglected space, which lacked any sense of function and purpose. We transformed the area into a creative learning zone, designed to encourage interaction and self-initiated play.

By incorporating bespoke features such as, sand and water play, this area was completely renewed, providing a new dynamic structure to play times.

On successful completion, this space within a Children's Centre is now a hub of activity, with diverse

opportunities that encourage safe and challenging activities, that will enhance and inform play time for children.

For more information call 01277 822 773 or email sales@springonline.co.uk