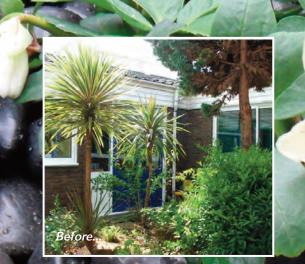

Japanese Courtyard

An elegant re-design of an existing courtyard, to make optimum use of its distinct characteristics. Designed and built by Spring, this Japanese courtyard is a tranquil space which displays a variety of architectural planting.