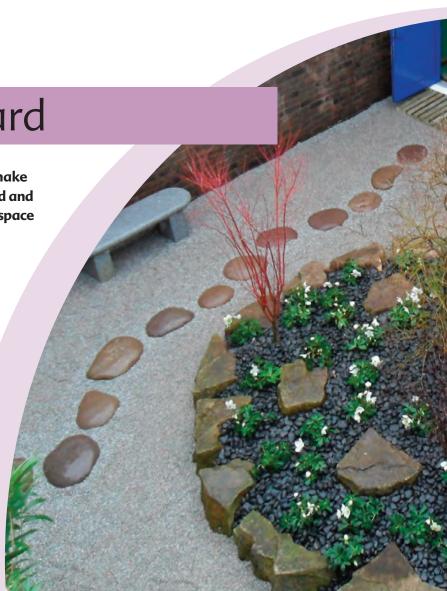

The silver grey granite gravel creates a pleasant contrast with the stepping stones and polished black pebbles. Traditionally this gravel is raked to replicate the movement and flow of water. The Granite benches provide a place for visitors to sit and enjoy this courtyard garden and escape from the hustle and bustle.