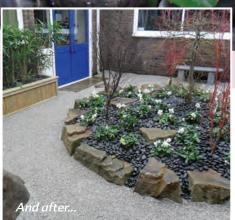

Japanese Courtyard

An elegant re-design of an existing courtyard, to make optimum use of its distinct characteristics. Designed and built by Spring, this Japanese courtyard is a tranquil space which displays a variety of architectural planting.

The silver grey granite gravel creates a pleasant contrast with the stepping stones and polished black pebbles. Traditionally this gravel is raked to replicate the movement and flow of water. The Granite benches provide a place for visitors to sit and enjoy this courtyard garden and escape from the hustle and bustle.