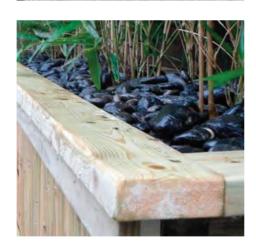

This planting scheme provides all year round interest, with ever changing foliage colour and dynamic structures. The bespoke bamboo planters are fantastic raised beds, specifically designed for this courtyard.