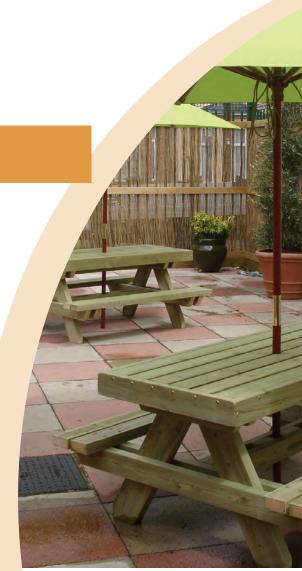

ur bespoke range of seating, are suitable for picnicking or study. Constructed using pressure treated timbers, these provide longevity and great value. They can be supplied with a parasol for shade, and in both infant and junior sizes.