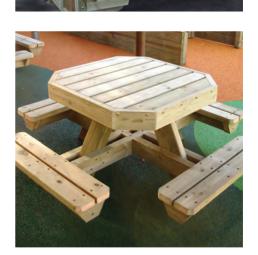

ur bespoke range of seating, are suitable for picnicking or study. Constructed using pressure treated timbers, these provide longevity and great value. They can be supplied with a parasol for shade, and in both infant and junior sizes.